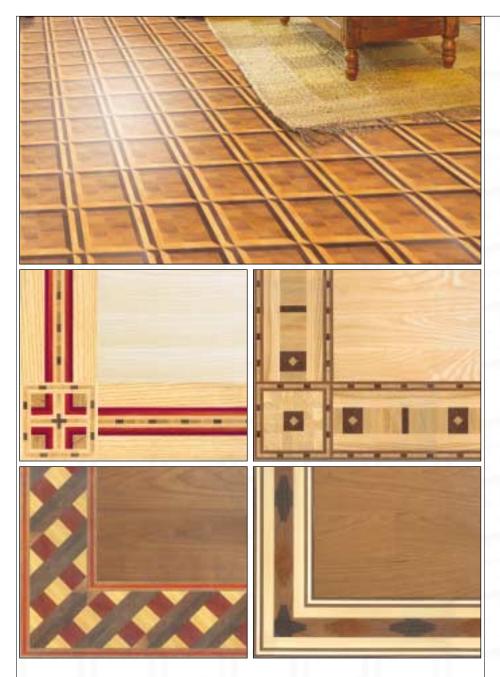

BF100

As shown above, you can use our borders with or without corner blocks to further set your home apart.